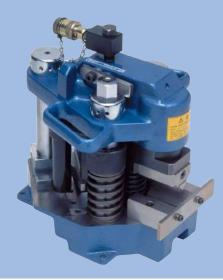

#### Die sets exchange is unnecessary

FM-30 is a forming machine with outstanding workability, unnecessary for die replacement. It is a compact, high-performance machine that can cut and bend stainless steel angle material of 75 mm (width) x 6 mm (thickness).

#### Compactness and portability.

Since the main unit and the hydraulic unit are separate, it is easy to carry to the work site.