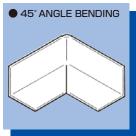

#### ■ Double cylinder system with a changeover lever.

By adopting the double cylinder system, it is possible to smoothly perform a series of work including V notch, 90  $^{\circ}$  , 45  $^{\circ}$  corner cutting, and bending process by simply switching the changeover lever.

## Without die exchange, the following 5 + 1 types of angle processing are possible. (Punching need an optional unit.)