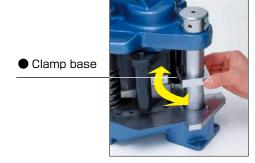

#### Easy positioning with clamp base.

Adjust the clamp base according to the thickness of the angle material (3 mm to 6 mm), so when you process angle bar, you can make alignment easier.