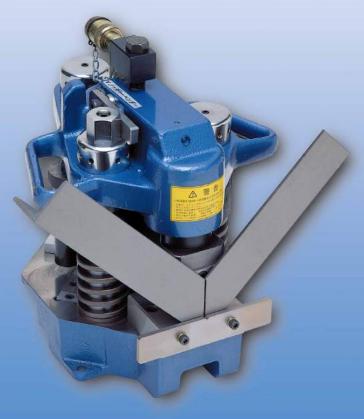

#### Die sets exchange is unnecessary

FM-30 is a forming machine with outstanding workability, unnecessary for die replacement. It is a compact, high-performance machine that can cut and bend stainless steel angle material of 75 mm (width) x 6 mm (thickness).

#### ■ It has the greatest processing performance among the same category.

This is a force of 23 tons, making it possible to process stainless angle material (75 mm x t 6mm) only with the standard set.

#### ■ Die exchange is unnecessary.

Die of a V notch (corner cut) and a bender are built in, so you do not need to replace the die.

#### ■ Double cylinder system with a changeover lever.

By adopting the double cylinder system, it is possible to smoothly perform a series of work including V notch, 90  $^{\circ}$  , 45  $^{\circ}$  corner cutting, and bending process by simply switching the changeover lever.

#### Compactness and portability.

Since the main unit and the hydraulic unit are separate, it is easy to carry to the work site.