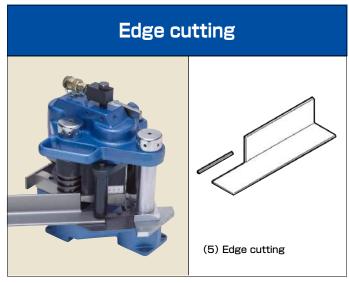

## Without die exchange, the following 5 + 1 types of angle processing are possible. (Punching need an optional unit.)