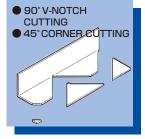

## Without die exchange, the following 5 + 1 types of angle processing are possible. (Punching need an optional unit.)

# 90° V notching / 45° corner cutting (1) 90° V notching

(2) 45° corner cuttingcutting