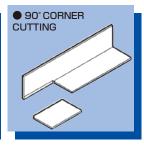

#### ■ Double cylinder system with a changeover lever.

By adopting the double cylinder system, it is possible to smoothly perform a series of work including V notch, 90  $^{\circ}$  , 45  $^{\circ}$  corner cutting, and bending process by simply switching the changeover lever.

## Without die exchange, the following 5 + 1 types of angle processing are possible. (Punching need an optional unit.)