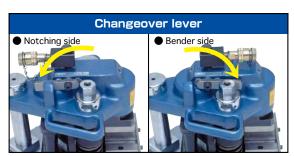

#### ■ Double cylinder system with a changeover lever.

By adopting the double cylinder system, it is possible to smoothly perform a series of work including V notch, 90  $^{\circ}$  , 45  $^{\circ}$  corner cutting, and bending process by simply switching the changeover lever.