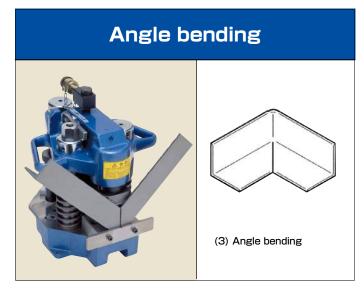

## Without die exchange, the following 5 + 1 types of angle processing are possible. (Punching need an optional unit.)