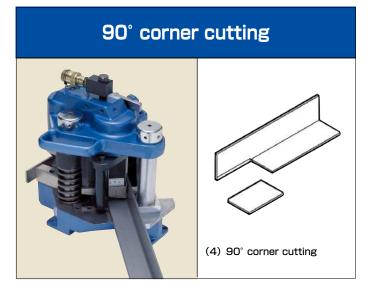

## Without die exchange, the following 5 + 1 types of angle processing are possible. (Punching need an optional unit.)

# 90° V notching / 45° corner cutting (1) 90° V notching

(2) 45° corner cuttingcutting