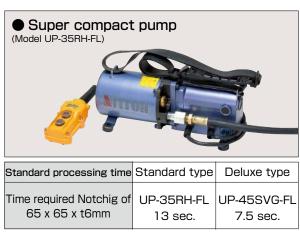

#### ■ Wide choice of hydraulic pumps.

Depending on the frequency of operation, you can choose a high-speed pump (450 W Deluxe type) or a super light type pump (350 W standard type).

You can also use your own hydraulic pump unit. In that case, the pressure should be 70 Mpa and the hydraulic couplers should be the same kind.