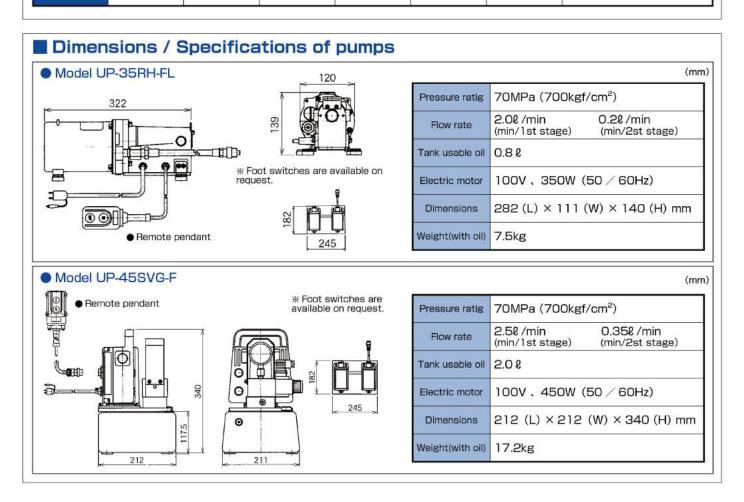

#### ■ Wide choice of hydraulic pumps.

Depending on the frequency of operation, you can choose a high-speed pump (450 W Deluxe type) or a super light type pump (350 W standard type).

You can also use your own hydraulic pump unit. In that case, the pressure should be 70 Mpa and the hydraulic couplers should be the same kind.