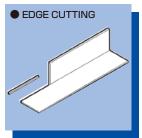

# 90° V notching / 45° corner cutting (1) 90° V notching

(2) 45° corner cuttingcutting