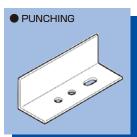

## Without die exchange, the following 5 + 1 types of angle processing are possible. (Punching need an optional unit.)

#### ■ Optional punching unit

| Type     | Name of article              |
|----------|------------------------------|
| P-75     | punching die set             |
| P-11     | φ11mm punch & die            |
| P-11 (L) | 11×16.5mm oblong punch & die |
| P-13     | φ13mm punch & die            |
| P-14     | φ14mm punch & die            |
| P-14 (L) | 14×18mm oblong punch & die   |
| P-15     | $\phi$ 15mm punch & die      |
| P-18     | $\phi$ 18mm punch & die      |