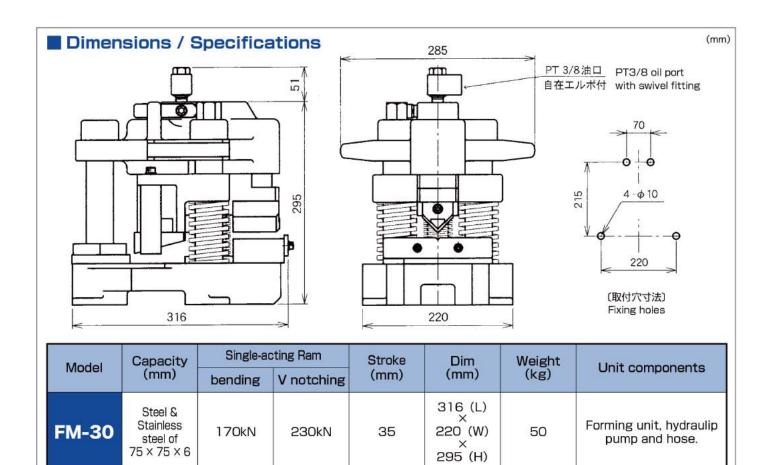

#### ■ It has the greatest processing performance among the same category.

This is a force of 23 tons, making it possible to process stainless angle material (75 mm x t 6mm) only with the standard set.

#### Easy positioning with clamp base.

Adjust the clamp base according to the thickness of the angle material (3 mm to 6 mm), so when you process angle bar, you can make alignment easier.

#### ■ Wide choice of hydraulic pumps.

Depending on the frequency of operation, you can choose a high-speed pump (450 W Deluxe type) or a super light type pump (350 W standard type).

You can also use your own hydraulic pump unit. In that case, the pressure should be 70 Mpa and the hydraulic couplers should be the same kind.