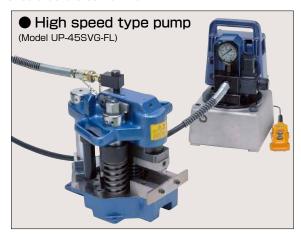

#### ■ Wide choice of hydraulic pumps.

Depending on the frequency of operation, you can choose a high-speed pump (450 W Deluxe type) or a super light type pump (350 W standard type).

You can also use your own hydraulic pump unit. In that case, the pressure should be 70 Mpa and the hydraulic couplers should be the same kind.