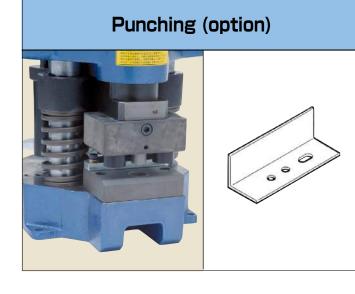

## Without die exchange, the following 5 + 1 types of angle processing are possible. (Punching need an optional unit.)

#### ■ Optional punching unit

| Type     | Name of article              |
|----------|------------------------------|
| P-75     | punching die set             |
| P-11     | φ11mm punch & die            |
| P-11 (L) | 11×16.5mm oblong punch & die |
| P-13     | φ13mm punch & die            |
| P-14     | φ14mm punch & die            |
| P-14 (L) | 14×18mm oblong punch & die   |
| P-15     | $\phi$ 15mm punch & die      |
| P-18     | $\phi$ 18mm punch & die      |