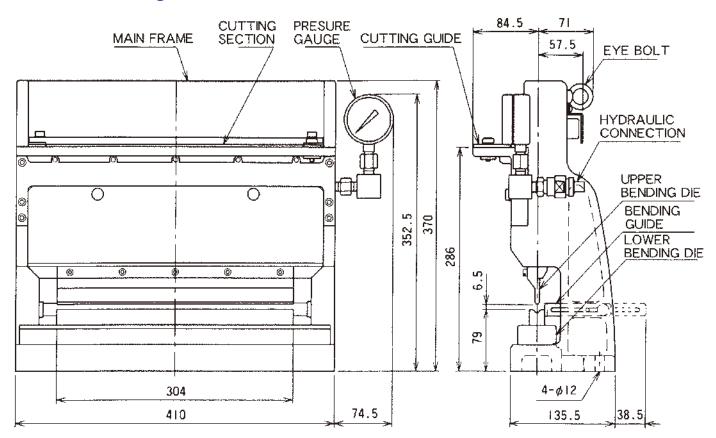

n laboratories and prototyping department.
- Precise cutting is possible because it has excellent sharpness.
- Safe and precise cutting of metal plate.
- You can produce metal parts by your company.

# **How to operate**



### **CB-5**

# **Specification**

|  | Model | Maximum Pressure | Capacity | Stroke |        |           |                    |        |
|--|-------|------------------|----------|--------|--------|-----------|--------------------|--------|
|  |       |                  |          |        | Thio   | ckness    | \\/:- + - of out+i | Weight |
|  |       |                  |          |        | Steel  | Stainless | Width of cutting   |        |
|  | CB-5  | 35 MPa           | 5 ton    | 10 mm  | 1.6 mm | 1.0 mm    | 300 mm             | 50 kg  |

### **Outline drawing**



## Hydraulic Pump UP-35RH-CB

### **Specification**

| Model      | Electric Motor    | Mortor kW<br>(2,000rpm) | Voltage (AC)<br>50Hz/60Hz | Amps | Output Flow Rate (Lpm) |                 | Oil Volume (Litres) |           |
|------------|-------------------|-------------------------|---------------------------|------|------------------------|-----------------|---------------------|-----------|
|            |                   |                         |                           |      | 1Mpa (10 Bar)          | 70Mpa (700 Bar) | Tank                | Effective |
| UD SERU CR | Commutator,       | 0.25                    | 220/230                   | 4.5  | 2.0                    | 0.2             | 1.0                 | 0.0       |
| UP-35RH-CB | Single phase 0.35 | 100/110