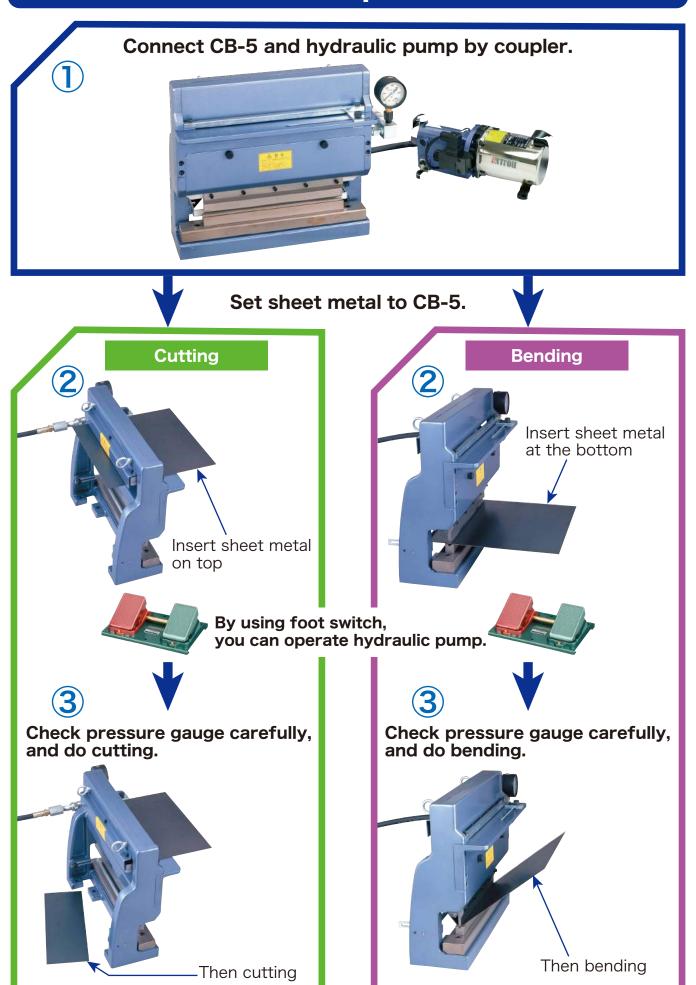

-------------------------------------------------|--|--|--|
|               | Thickness: 2.3 mm / Width: 100 mm                |  |  |  |
| _             | Thickness : <b>3.2</b> mm / Width : <b>35</b> mm |  |  |  |
|               |                                                  |  |  |  |

Stainless Steel Cutting Thickness: 1.0 mm / Width: 300 mm

- Small desktop type, so it is possible to save space on existing equipment.
- $100V \sim 230V$  available, it can be used anywhere.
- Since it's easy to use, so it can be used by anyone.
- Used by students and researchers in laboratories and prototyping department.
- Precise cutting is possible because it has excellent sharpness.
- Safe and precise cutting of metal plate.
- You can produce metal parts by your company.

# **How to operate**



### **CB-5**

# **Specification**

|  | Model | Maximum Pressure | Capacity | Stroke |        |           |                    |        |
|--|-------|------------------|----------|--------|--------|-----------|--------------------|--------|
|  |       |                  |          |        | Thio   | ckness    | \\/:- + - of out+i | Weight |
|  |       |                  |          |        | Steel  | Stainless | Width of cutting   |        |
|  | CB-5  | 35 MPa           | 5 ton    | 10 mm  | 1.6 mm | 1.0 mm    | 300 mm             | 50 kg  |

### **Outline drawing**



## Hydraulic Pump UP-35RH-CB

### **Specification**

| Model      | Electric Motor    | Mortor kW<br>(2,000rpm) | Voltage (AC)<br>50Hz/60Hz | Amps | Output Flow Rate (Lpm) |                 | Oil Volume (Litres) |