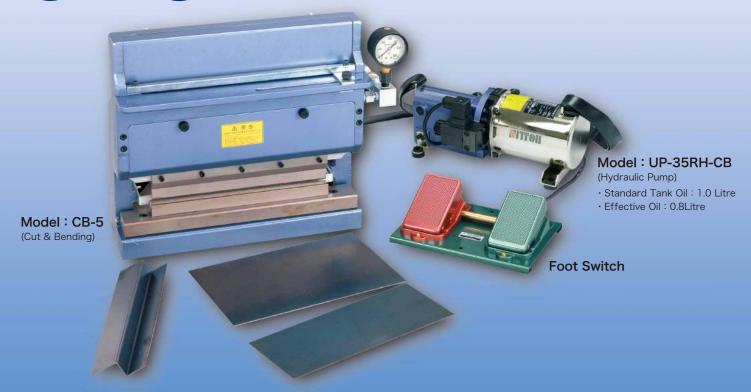

# Hydraulic Cut & Bending Machine

**CB-5** 

## Hydraulic Pump UP-35RH-CB

#### **Foot Switch**