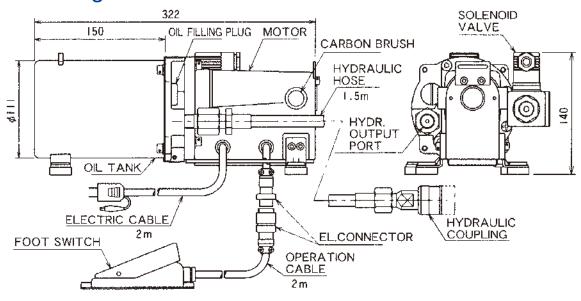

s | Output Flow Rate (Lpm) |                 | Oil Volume (Litres) |           |
|------------|-------------------|-------------------------|---------------------------|------|------------------------|-----------------|---------------------|-----------|
|            |                   |                         |                           |      | 1Mpa (10 Bar)          | 70Mpa (700 Bar) | Tank                | Effective |
| UD SERU CR | Commutator,       | 0.25                    | 220/230                   | 4.5  | 2.0                    | 0.2             | 1.0                 | 0.0       |
| UP-35RH-CB | Single phase 0.35 | 100/110                 | 9.0                       | 2.0  | 0.2                    | 1.0             | 0.8                 |           |

#### **Outline drawing**



#### **Foot Switch**



# Nittoh Zohki Co.,Ltd.

#### Sales office :

2-4-10 Kamezawa, Sumida-ku, Tokyo 130-0014 Japan Tel. +81-3-3625-6551 Fax.+81-3-3625-6553

#### Factory

585 Takashi, Mobara-shi, Chiba-Ken 297-0029 Japan http://www.nittohpower.jp